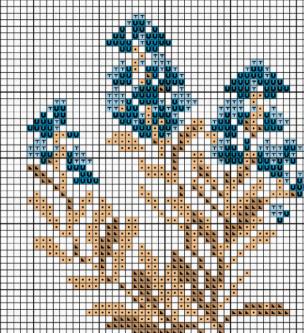

- Stitch the bunches and the wide lines of ornament. Strictly follow the chart, so that the ornament is continuous, solid. Bunches are stitched only at one side of sachet.

• **Cross-stitch** with **2 strands** of woolen/acrylic yarn or **3 strands** of cotton stranded thread. A woolen/acrylic thread is one and indivisible. Cotton stranded threads consist of 6 thin threads, which you have to detach from moulin lea. The work looks good if all upper stitches are inclined in one direction (**T2**).

## Not for sale woolen/acrylic Anchor RIOLIS **001** (7,5 m) **999** (32 m) **050** (3 m) **110** (10 m) 140 (3 m) **410** (10 m) **177** (2 m) **475** (7 m) **379** (35,5 m) 885 (147 m) **360** (6 m) 861 (23 m)

Flaxen Zweigart Aida 14 count Finished size 10x20 cm

Color

white

pink

blue

beige

brown

light blue