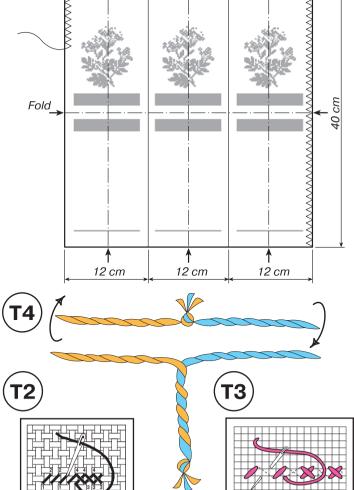

- Make marks on fabrics with stitches: each

workpiece has a width of 12 cm, a height of 40 cm (**T1**).

- Find central lines of every sachet and combine it with arrows on the embroidery chart.

X X
X X
X X
X X
X X
X X
X X
X X
X X
X X
X X
X X
X X
X X
X X
X X
X X
X X
X X
X X
X X
X X
X X
X X
X X
X X
X X
X X
X X
X X
X X
X X
X X
X X
X X
X X
X X
X X
X X
X X
X X
X X
X X
X X
X X
X X
X X
X X
X X
X X
X X
X X
X X
X X
X X
X X
X X
X X
X X
X X
X X
X X
X X
X X
X X
X X
X X
X X
X X
X X
X X
X X
X X
X X
X X
X X
X X
X X
X X
X X
X X
X X
X X
X X
X X
X X
X X
X X
X X
X X
X X
X X
X X
X X
X X
X X
X X
X X
X X
X X
X X
X X
X X
X X
X X
X X
X X
X X
X X
X X
X X
X X
X X
X X
X X
X X
X X
X X
X X
X X</t

- Stitch the bunches and the wide lines of ornament. Strictly follow the chart, so that the ornament is continuous, solid. Bunches are stitched only at one side of sachet.

• **Cross-stitch** with **2 strands** of woolen/acrylic yarn or **3 strands** of cotton stranded thread. A woolen/acrylic thread is one and indivisible. Cotton stranded threads consist of 6 thin threads, which you have to detach from moulin lea. The work looks good if all upper stitches are inclined in one direction (**T2**).