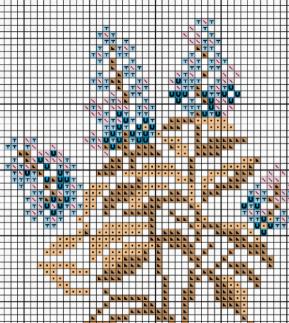

- Stitch the bunches and the wide lines of ornament. Strictly follow the chart, so that the ornament is continuous, solid. Bunches are stitched only at one side of sachet.

• **Cross-stitch** with **2 strands** of woolen/acrylic yarn or **3 strands** of cotton stranded thread. A woolen/acrylic thread is one and indivisible. Cotton stranded threads consist of 6 thin threads, which you have to detach from moulin lea. The work looks good if all upper stitches are inclined in one direction (**T2**).

## Not for sale woolen/acrylic Anchor RIOLIS **001** (7,5 m) **999** (32 m) **050** (3 m) **110** (10 m) 140 (3 m) **410** (10 m) **177** (2 m) **475** (7 m) **379** (35,5 m) 885 (147 m) **360** (6 m) 861 (23 m)

Flaxen Zweigart Aida 14 count Finished size 10x20 cm

Color

white

pink

blue

beige

brown

light blue