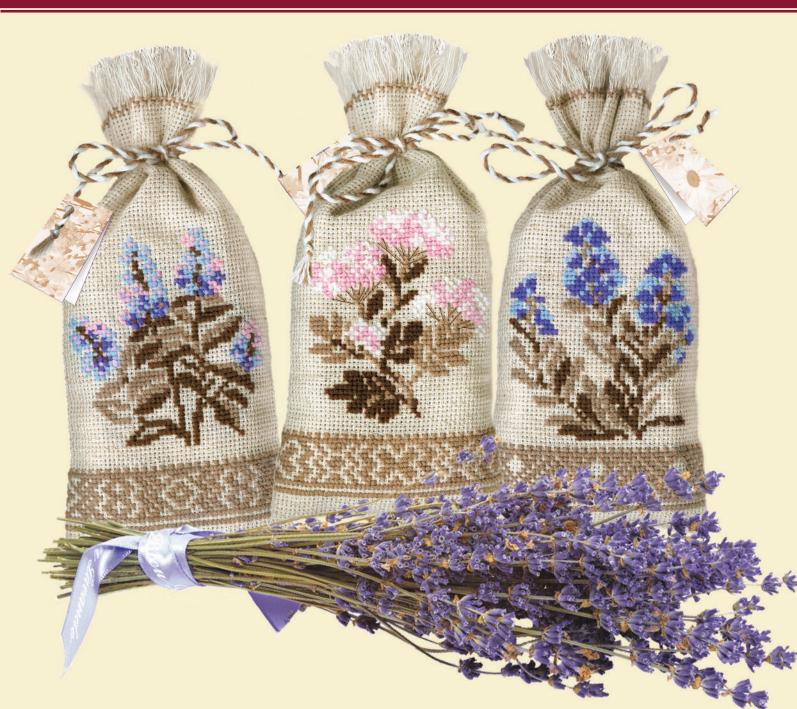

# RIOLIS®

## **CROSS STICH CHART**

RIOLIS is the Russian trade mark that includes needlework kits of various difficulty levels, techniques and designs.

RIOLIS kits include all necessary materials for cross stitching.

Created – Yulia Krasavina.

### We recommend for the work:

flaxen Zweigart Aida 14 count, threads (6 colors), a needle.

Finished size 10x20 cm

**RIOLIS** cooperates with the world's leading manufacturers

Safil Anchor

www.riolis.com salesteam@riolis.com