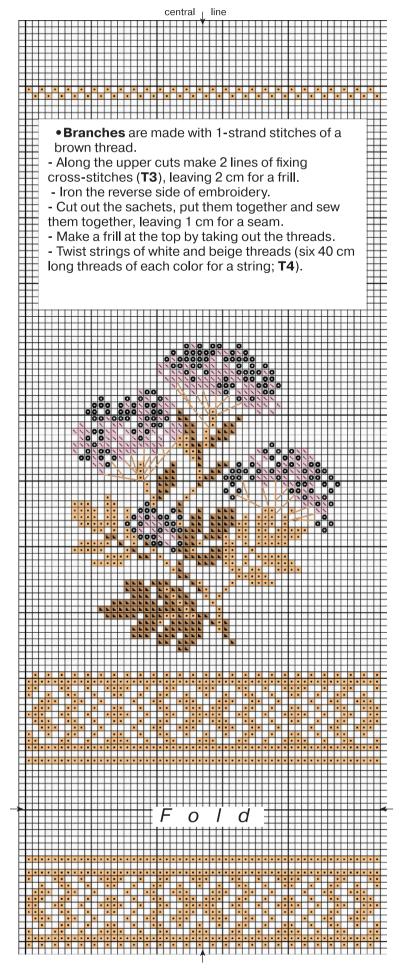

- Stitch the bunches and the wide lines of ornament. Strictly follow the chart, so that the ornament is continuous, solid. Bunches are stitched only at one side of sachet.

• **Cross-stitch** with **2 strands** of woolen/acrylic yarn or **3 strands** of cotton stranded thread. A woolen/acrylic thread is one and indivisible. Cotton stranded threads consist of 6 thin threads, which you have to detach from moulin lea. The work looks good if all upper stitches are inclined in one direction (**T2**).

## Not for sale woolen/acrylic Anchor RIOLIS **001** (7,5 m) **999** (32 m) **050** (3 m) **110** (10 m) 140 (3 m) **410** (10 m) **177** (2 m) **475** (7 m) **379** (35,5 m) 885 (147 m) **360** (6 m) 861 (23 m)

Flaxen Zweigart Aida 14 count Finished size 10x20 cm

Color

white

pink

blue

beige

brown

light blue